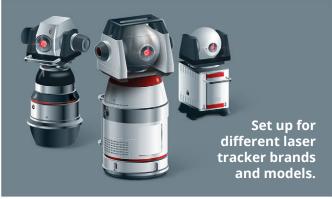

## **Universal Inspection Projects**

# Deploy **ONE** inspection project with **ALL** your 3D measurement devices

PolyWorks 2018 brings 3D metrology hardware interoperability to the next level. It empowers users to create and deliver shop-floor-ready inspection projects that are directly playable with all portable and CNC CMM 3D measurement devices.

Maximize the use of all your 3D measurement devices and minimize the risk of operator errors by creating and embedding multiple piece measurement templates within a single inspection project!

With piece measurement templates, preconfigure an inspection project to:









## Universal 3D Metrology Workflow

Perform all inspection tasks using a common workflow



### **Enhanced alignment toolbox**

PolyWorks 2018 reference target and datum target alignment techniques are more powerful and more complete:

Balance part deviations using the integrated iterative alignment with reference targets bound to constructed features.







# Universal Digitizing Hub

Interface with all 3D measurement devices

## Smart collision avoidance for CNC CMMs

PolyWorks 2018 adds new measurement sequence fixers to the powerful real-time collision analysis technology. These tools allow inserting automatically computed *Go to Position* locations that modify the CMM measurement path in an optimal way as to prevent detected potential collisions.



#### **Robust measurement sequ