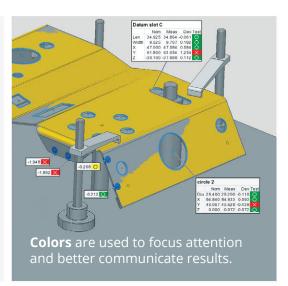

### **Enhanced usability and performance**

The improved discoverability, ease of use, and performance of tools in PolyWorks 2018 promote valuable gains in user productivity:

Simplified icons assure quick recognition, while retaining the original icon concepts.