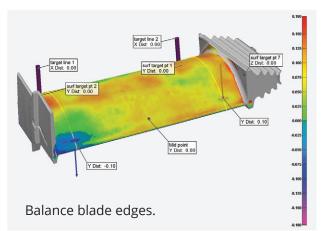

### **Enhanced alignment toolbox**

PolyWorks 2018 reference target and datum target alignment techniques are more powerful and more complete:

Balance part deviations using the integrated iterative alignment with reference targets bound to constructed features.