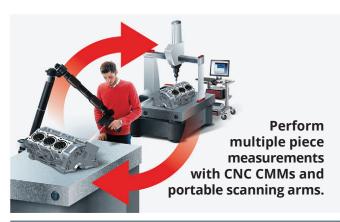

Maximize the use of all your 3D measurement devices and minimize the risk of operator errors by creating and embedding multiple piece measurement templates within a single inspection project!

With piece measurement templates, preconfigure an inspection project to: