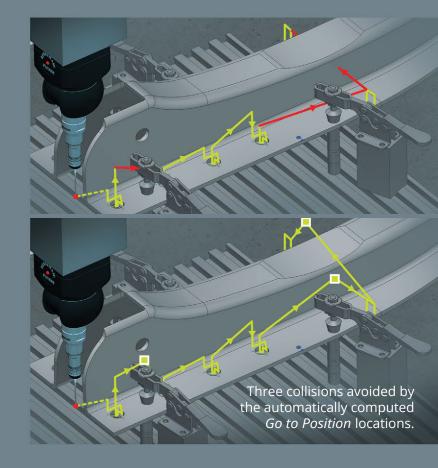

## Smart collision avoidance for CNC CMMs

PolyWorks 2018 adds new measurement sequence fixers to the powerful real-time collision analysis technology. These tools allow inserting automatically computed *Go to Position* locations that modify the CMM measurement path in an optimal way as to prevent detected potential collisions.