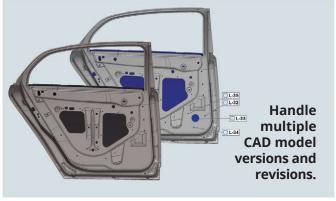

### **Enhanced alignment toolbox**

PolyWorks 2018 reference target and datum target alignment techniques are more powerful and more complete:

Balance part deviations using the integrated iterative alignment with reference targets bound to constructed features.