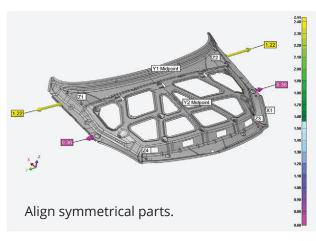

### **Enhanced alignment toolbox**

PolyWorks 2018 reference target and datum target alignment techniques are more powerful and more complete:

Balance part deviations using the integrated iterative alignment with reference targets bound to constructed features.