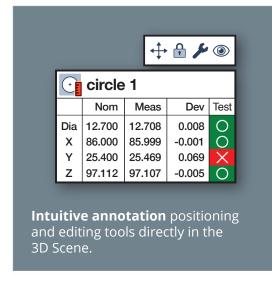

### **Enhanced usability and performance**

The improved discoverability, ease of use, and performance of tools in PolyWorks 2018 promote valuable gains in user productivity:

Simplified icons assure quick recognition, while retaining the original icon concepts.