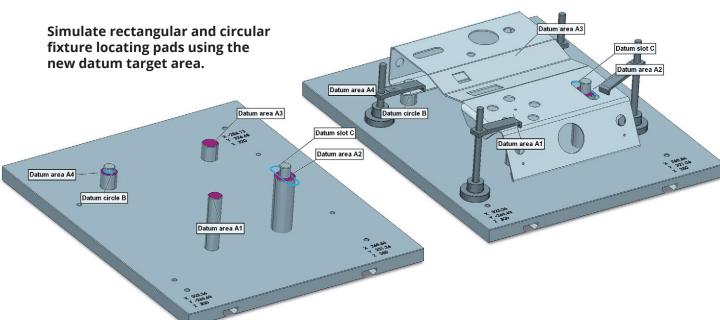

### **Enhanced alignment toolbox**

PolyWorks 2018 reference target and datum target alignment techniques are more powerful and more complete:

Balance part deviations using the integrated iterative alignment with reference targets bound to constructed features.