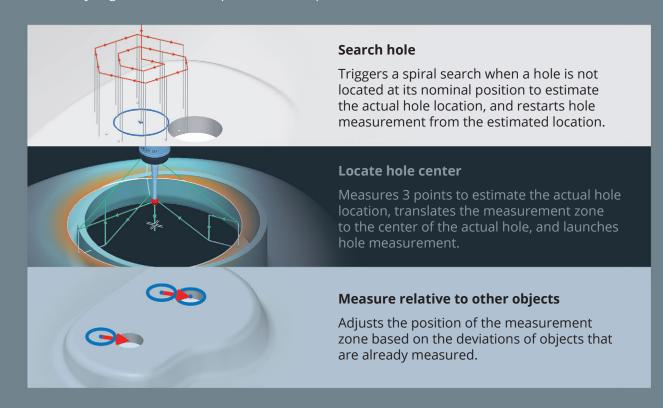

#### **Robust measurement sequences for CNC CMMs**

PolyWorks 2018 offers intelligent solutions for measuring deformed, incorrectly aligned, or deviated parts without operator intervention: