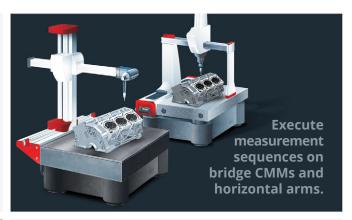

## Universal 3D Metrology Workflow

Perform all inspection tasks using a common workflow